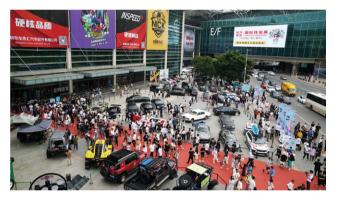

The GT Show 2021 in Suzhou covers 8 indoor halls with a total exhibition area of over 100,000 m. The total number of visitors in three days exceeded 158,150; professional visitors accounted for over 41%. More than 23,000 retailers arrived at the show in 3 days. There were 406 exhibitors from all over the world. The number of exhibited brands reached 1,074, and overseas brands accounted for nearly 53%. More than 3,400 modified cars were exhibited both inside and outside doors. More than 150 events were held during the show.