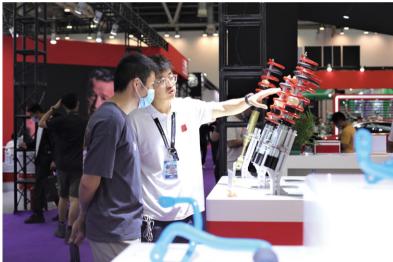

The GT Show 2021 in Suzhou covers 8 indoor halls with a total exhibition area of over 100,000 m. The total number of visitors in three days exceeded 158,150; professional visitors accounted for over 41%. More than 23,000 retailers arrived at the show in 3 days. There were 406 exhibitors from all over the world. The number of exhibited brands reached 1,074, and overseas brands accounted for nearly 53%. More than 3,400 modified cars were exhibited both inside and outside doors. More than 150 events were held during the show.

## **Feast Review**

The exhibition area is as large as 100,000 square meters and fully covered all categories.

New channel was tapped and the orders were efficient.

The immersed experience and cool activities brought new feelings.

## **Feast Review**

The first SUV culture tuning exhibition in China with a great deal of SUV brands.

Fashion Exhibition Area 2021 Trend Cultural Area Debut

Super Makeup Chinese Trend Car-makeup Communication-Suzhou Station