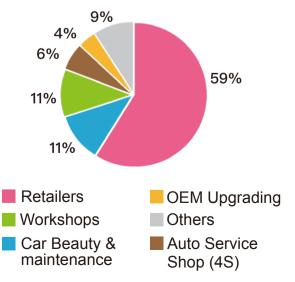

#### **Professional Visitors Analysis**

The mainstream social network platforms such as Tik Tok, Huya, Kuaishou, ixigua, Autohome, yiche, Dongchedi, Modified Car, Procar etc. and professional car media reported the GT Show 2021, and the car refit vertical media and platform such as Carben, Kuaishou, DAMAI, Huya, and Tik Tok have cooperated with GT Show 2021.