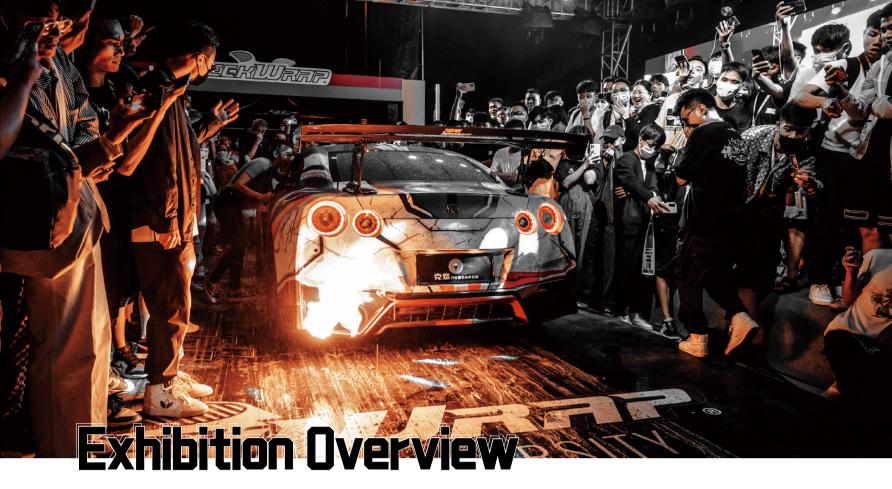

## GT SHOW 2023 BROCHURE

Jul. 21–23, 2023 Suzhou International Expo Centre

Main show field of lifestyle with the car The birthplace of the tuning car with Chinese fashion

GT Show is known as the main show field of lifestyle with the car and the birthplace of the tuning with Chinese fashion. Under the advancement of the related Chinese policies of car tourism and car championship and the guidance to advance tuning consumption in China. The exhibition includes tuning culture and car championship sports, life with the car and outdoors life; Seven vertical and classified markets, such as streetcar tuning, customized business car refit, motorbike, off-road vehicles, racing car sports and car service and cultural and creative shows, are involved. It aims to promote the healthy development of the car culture with Chinese characteristics and displays the lifestyle of "fast and furious, dream and experience, fashion and trend" with the car. Currently, GT Show has already become the outstanding figure among the domestic exhibitions, besides, its area, covering channels, categories, professional audience and media transmission have a certain of advancement.