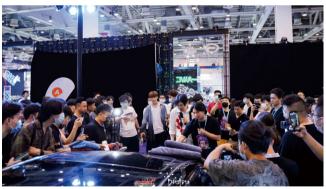

The GT Show 2021 in Suzhou covers 8 indoor halls with a total exhibition area of over 100,000 m. The total number of visitors in three days exceeded 158,150; professional visitors accounted for over 41%. More than 23,000 retailers arrived at the show in 3 days. There were 406 exhibitors from all over the world. The number of exhibited brands reached 1,074, and overseas brands accounted for nearly 53%. More than 3,400 modified cars were exhibited both inside and outside doors. More than 150 events were held during the show.