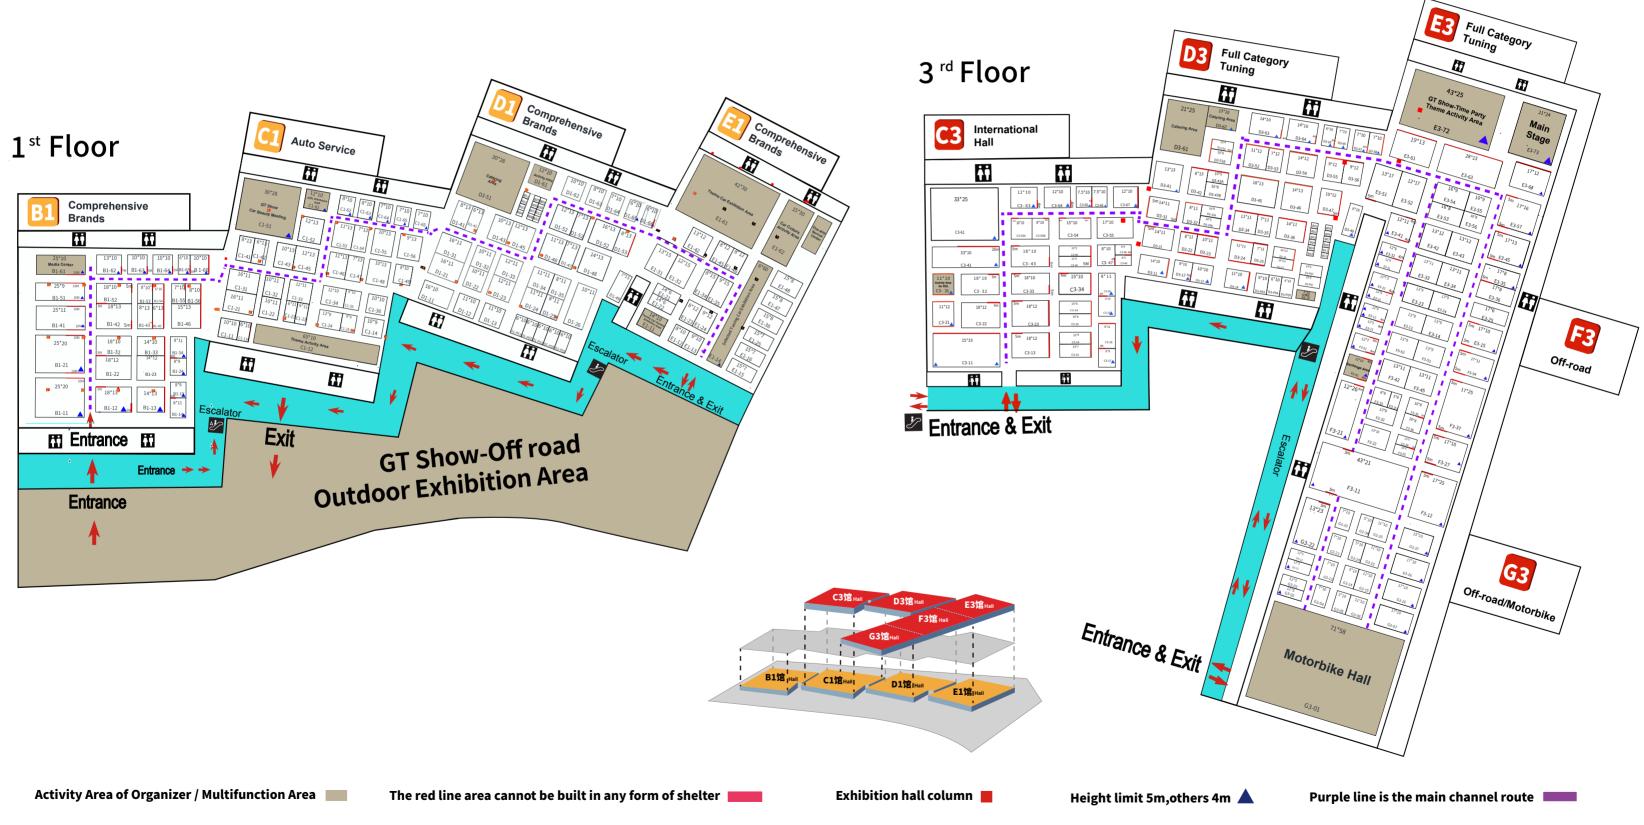

# **SHORE FLOOR SUZHOU International SUZHOU International Expo Centre**

## 2023 GT Show Suzhou Plan

Display indoors: **90,000+** square meters

Display outdoors: **20**, **000+** square meters

Exhibitors: (to be)

Exhibition brands: (to be)

Exhibition cars: (to be)

**4**,**000+** 