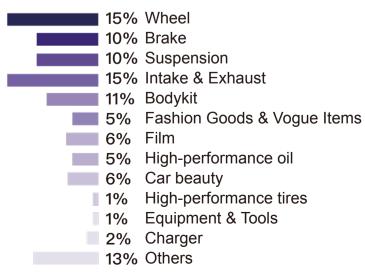

ners with the most professional buyers and exhibition team and the most fashion culture to create the trend feast with fun car culture and lifestyles.









The GT Show 2021 in Suzhou covers 8 indoor halls with a total exhibition area of over 100,000 m. The total number of visitors in three days exceeded 158,150; professional visitors accounted for over 41%. More than 23,000 retailers arrived at the show in 3 days. There were 406 exhibitors from all over the world. The number of exhibited brands reached 1,074, and overseas brands accounted for nearly 53%. More than 3,400 modified cars were exhibited both inside and outside doors. More than 150 events were held during the show.



**158, 150** Number of visitors **406** Exhibitors **1074** Exhibiting brands

#### **Exhibitor Analysis**



#### **Professional Visitors Analysis**





The mainstream social network platforms such as Tik Tok, Huya, Kuaishou, ixigua, Autohome, yiche, Dongchedi, Modified Car, Procar etc. and professional car media reported the GT Show 2021, and the car refit vertical media and platform such as Carben, Kuaishou, DAMAI, Huya, and Tik Tok have cooperated with GT Show 2021.

More than one hundred video creators created new videos related to the exhibition and performed the live broadcast.

The topic flows in Tik Tok platform only for the first day of the GT Show 2021 in Suzhou was more than 100 million, and the topic flows for the three days in the exhibition in multiple platforms was more than 300 million. The whole





GT Show佛山展华南首秀







network transmission in GT Show 2021 in Suzhou Exhibiti