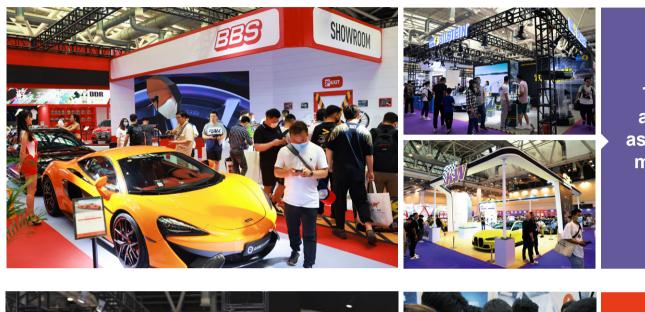

The GT Show 2021 in Suzhou covers 8 indoor halls with a total exhibition area of over 100,000 m. The total number of visitors in three days exceeded 158,150; professional visitors accounted for over 41%. More than 23,000 retailers arrived at the show in 3 days. There were 406 exhibitors from all over the world. The number of exhibited brands reached 1,074, and overseas brands accounted for nearly 53%. More than 3,400 modified cars were exhibited both inside and outside doors. More than 150 events were held during the show.

## **Feast Review**

The exhibition area is as large as 100,000 square meters and fully covered all categories.

New channel was tapped and the orders were efficient.

The immersed experience and cool activities brought new feelings.

## **Feast Review**

The first SUV culture tuning exhibition in China with a great deal of SUV brands.

Fashion Exhibition Area 2021 Trend Cultural Area Debut

Super Makeup Chinese Trend Car-makeup Communication-Suzhou Station