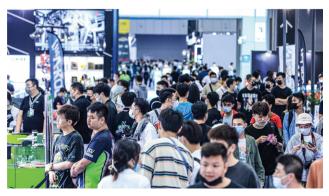

The GT Show 2021 in Suzhou covers 8 indoor halls with a total exhibition area of over 100,000 m. The total number of visitors in three days exceeded 158,150; professional visitors accounted for over 41%. More than 23,000 retailers arrived at the show in 3 days. There were 406 exhibitors from all over the world. The number of exhibited brands reached 1,074, and overseas brands accounted for nearly 53%. More than 3,400 modified cars were exhibited both inside and outside doors. More than 150 events were held during the show.